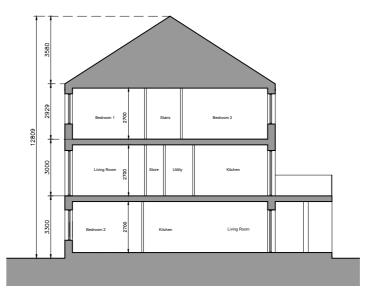

## DUPLEX BLOCK Q FRONT ELEVATION

DUPLEX BLOCK Q REAR ELEVATION

DUPLEX BLOCK Q SIDE ELEVATION (SOUTH)

DUPLEX BLOCK Q SIDE ELEVATION (NORTH)

DUPLEX BLOCK Q SECTION AA

5

9

Q

Note on Internal Floor Plans
All noted room areas are gross.
The proposed areas and aggregate areas comply
with Sustainable Urban Housing: Design
Standards for New Apartments Guidelines for
Planning Authorities. (December 2020)

Where bedroom areas are noted they are exclusive of any built-in storage space.

Storage is generally provided off the hallway or kitchen, and is not provided within a bedroom.
Furniture, fittings and fixtures shown on the plans