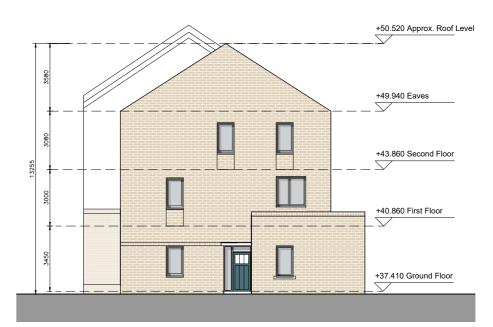

## DUPLEX BLOCK Q FRONT ELEVATION

DUPLEX BLOCK Q REAR ELEVATION

DUPLEX BLOCK Q SIDE ELEVATION (SOUTH)

DUPLEX BLOCK Q SIDE ELEVATION (NORTH)

DUPLEX BLOCK Q SECTION AA

5

9

Q

## External Finishes:

Roof:

Slate or clay/concrete tiles with solar thermal or photovoltaic panels subject to orientation and detailed design

Valls:

Selected facing brick with render where indicated on drawings with precast / stone capping or pressed metal capping to parapets

Cladding to Upper Level: Dark metal / Dark fibre cement boarding where indicated on drawings.

> Louvres: Proprietary n

Proprietary metal louvred doors with colour to match windows/doors where indicated on drawings.

Windows: Aluminium framed window system

Adminium named window system

Gutters/downpipes: uPVC or aluminium

Balconies:

Projecting: Toughened glazing & stainless steel handrails on precast concrete or metal frame galvanized steel base and guarding/ railing.

Entrance Canopy: Pressed or standing seam metal on Timber

framing

| evisions                                        | da                                                                | te inls           |
|-------------------------------------------------|-------------------------------------------------------------------|-------------------|
| Duplex Block Q  Roof Plan, Section  Elevations  | cad ref. I:118\1830 - Mooretown Phase 3\Planning Stage 3\Duplexes | 1830-SHD-D-17-301 |
| Development at<br>Mooretown - Swords<br>Phase 3 | scale<br>1:200 A2<br>date<br>APL '22                              |                   |
|                                                 | drawn                                                             |                   |
|                                                 | MN                                                                |                   |
|                                                 | che                                                               | ecked             |